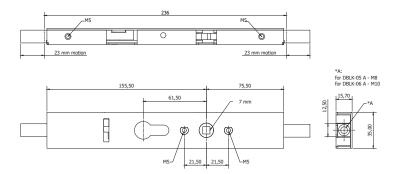

#### **Technical Specifications**

- Heavy duty steel construction
- High grade corrosion protection
- 8mm & 10mm thread versions as standard
- M5 screw holes in side face for a cover
- Handle turns 90 degrees to fully operate

- Compatible with 18mm Euro profile cylinder when key locking is required
- Shoot bolt throw of 23mm
- 7mm spindle hole
- Handle screw centres 43mm