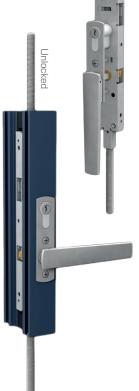

Locked

#### **Technical Specifications**

- Heavy duty steel construction
- High grade corrosion protection
- 8mm & 10mm thread versions as standard
- M5 screw holes in side face for a cover
- Handle turns 90 degrees to fully operate

- Compatible with 18mm Euro profile cylinder when key locking is required
- Shoot bolt throw of 23mm
- 7mm spindle hole
- Handle screw centres 43mm