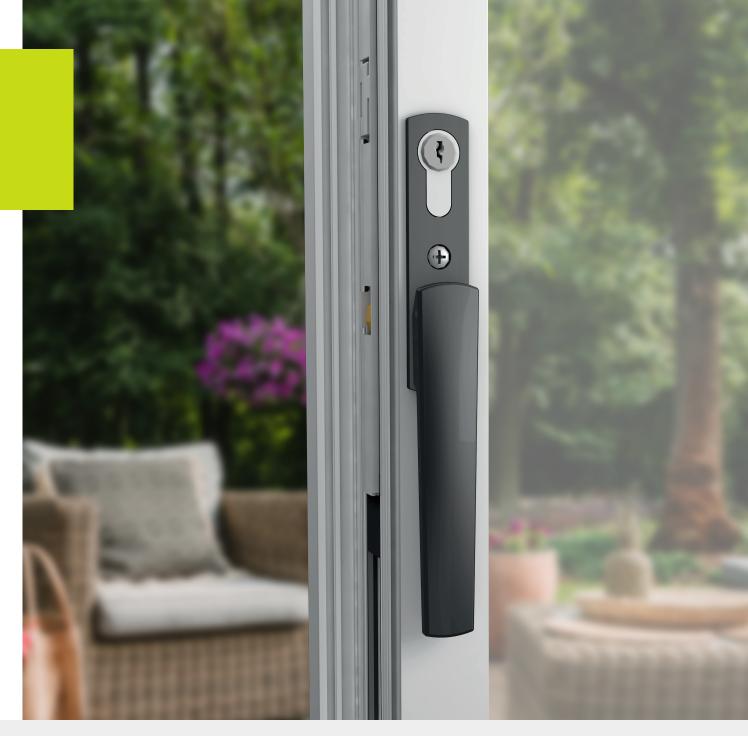

# PODUS SHOOT BOLT LOCK

This heavy duty steel lock is specifically designed for the intermediate panels of a bi-fold door. The connecting rods shoot the bolts into the top and bottom tracks to secure the doors. The lock has options for securing with a key inside and outside as the situation demands. The lock is operated by use of a purpose made handle such as our Vivo or Verso range.

### **Features & Benefits**

- Ideal for residential & commercial applications
- High grade corrosion resistant
- Allows any configuration of bi-fold door to have access from both inside & out, with or without Key/Cylinder

handles, locks, shoot bolt mechanisms, magnetic door holders, hinges & rollers.

- Provides two points of engagement to secure top & bottom of the door panel
  improving performance against forced entry & extreme weather
- Threaded rod connections provide easy adjustment up to 15mm
- Two versions of lock for M8 or M10 threaded rods. Others on application
- Operated with Debar Verso & Vivo handles
- Optional push fit side spacers ideal for open chamber constructed doors
- Optional push fit spacers to create varying back sets
- Optional cover caps
- Optional shoot bolt ends & guides