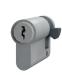

- Compatible with 18mm Euro profile cylinder when key locking is required
- Shoot bolt throw of 23mm
- 7mm spindle hole
- Handle screw centres 43mm

#### **Accessories**

- Verso & Vivo shoot bolt handles
- 18mm Euro profile cylinders
- Lock cover

- Side & face packers
- All thread rods
- Shoot bolt tips & guides