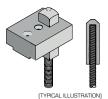

# PODUS SHOOT BOLT LOCK

This heavy duty steel lock is specifically designed for the intermediate panels of a bi-fold door. The connecting rods shoot the bolts into the top and bottom tracks to secure the doors. The lock has options for securing with a key inside and outside as the situation demands. The lock is operated by use of a purpose made handle such as our Vivo or Verso range.

Locked